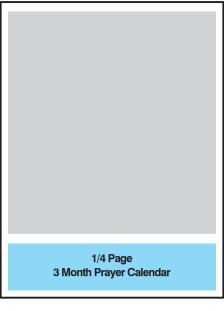

Display Advertising Rates All prices are inclusive of GST

| Advertisement<br>Position  | Details                                                      | Cost per issue | Cost per annum<br>(4 issues)<br>10% Discount |
|----------------------------|--------------------------------------------------------------|----------------|----------------------------------------------|
| Inside Front<br>Cover      | Full colour 210mm high x 148.5mm wide with bleed (allow 3mm) | \$850          | \$3060<br>Normally \$3400                    |
| Outside Back<br>Cover      | Full colour 210mm high x 148.5mm wide with bleed (allow 3mm) | \$1000         | \$3600<br>Normally \$4000                    |
| Full Page Inside           | Full colour 210mm high x 148.5mm wide with bleed (allow 3mm) | \$750          | \$2700<br>Normally \$3000                    |
| 1/2 Page<br>(Landscape)    | Full colour 135mm wide x 85mm high                           | \$400          | \$1440<br>Normally \$1600                    |
| 1/4 Page<br>(Portrait)     | Full colour 85mm high x 65mm wide                            | \$200          | \$720<br>Normally \$800                      |
| 1/8 Page<br>(Landscape)    | Full colour 40mm high x 65mm wide                            | \$99           | \$360<br>Normally \$396                      |
| 3 Month Prayer<br>Calender | Full colour 30mm high x 130mm wide                           | \$500          | \$1800<br>Normally \$2000                    |