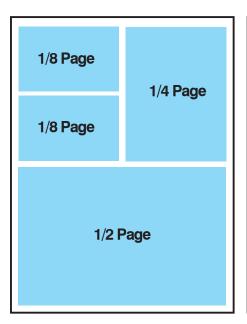

Display Advertising Rates All prices are inclusive of GST

| Advertisement<br>Position  | Details                                                      | Cost per issue | Cost per annum<br>(4 issues)<br>10% Discount |
|----------------------------|--------------------------------------------------------------|----------------|----------------------------------------------|
| Inside Front<br>Cover      | Full colour 210mm high x 148.5mm wide with bleed (allow 3mm) | \$850          | \$3060<br>Normally \$3400                    |
| Outside Back<br>Cover      | Full colour 210mm high x 148.5mm wide with bleed (allow 3mm) | \$1000         | \$3600<br>Normally \$4000                    |
| Full Page Inside           | Full colour 210mm high x 148.5mm wide with bleed (allow 3mm) | \$750          | \$2700<br>Normally \$3000                    |
| 1/2 Page<br>(Landscape)    | Full colour 135mm wide x 85mm high                           | \$400          | \$1440<br>Normally \$1600                    |
| 1/4 Page<br>(Portrait)     | Full colour 85mm high x 65mm wide                            | \$200          | \$720<br>Normally \$800                      |
| 1/8 Page<br>(Landscape)    | Full colour 40mm high x 65mm wide                            | \$99           | \$360<br>Normally \$396                      |
| 3 Month Prayer<br>Calender | Full colour 30mm high x 130mm wide                           | \$500          | \$1800<br>Normally \$2000                    |