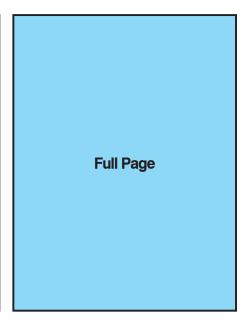

Display Advertising Rates All prices are inclusive of GST

| Advertisement<br>Position  | Details                                                      | Cost per issue | Cost per annum<br>(4 issues)<br>10% Discount |
|----------------------------|--------------------------------------------------------------|----------------|----------------------------------------------|
| Inside Front<br>Cover      | Full colour 210mm high x 148.5mm wide with bleed (allow 3mm) | \$850          | \$3060<br>Normally \$3400                    |
| Outside Back<br>Cover      | Full colour 210mm high x 148.5mm wide with bleed (allow 3mm) | \$1000         | \$3600<br>Normally \$4000                    |
| Full Page Inside           | Full colour 210mm high x 148.5mm wide with bleed (allow 3mm) | \$750          | \$2700<br>Normally \$3000                    |
| 1/2 Page<br>(Landscape)    | Full colour 135mm wide x 85mm high                           | \$400          | \$1440<br>Normally \$1600                    |
| 1/4 Page<br>(Portrait)     | Full colour 85mm high x 65mm wide                            | \$200          | \$720<br>Normally \$800                      |
| 1/8 Page<br>(Landscape)    | Full colour 40mm high x 65mm wide                            | \$99           | \$360<br>Normally \$396                      |
| 3 Month Prayer<br>Calender | Full colour 30mm high x 130mm wide                           | \$500          | \$1800<br>Normally \$2000                    |